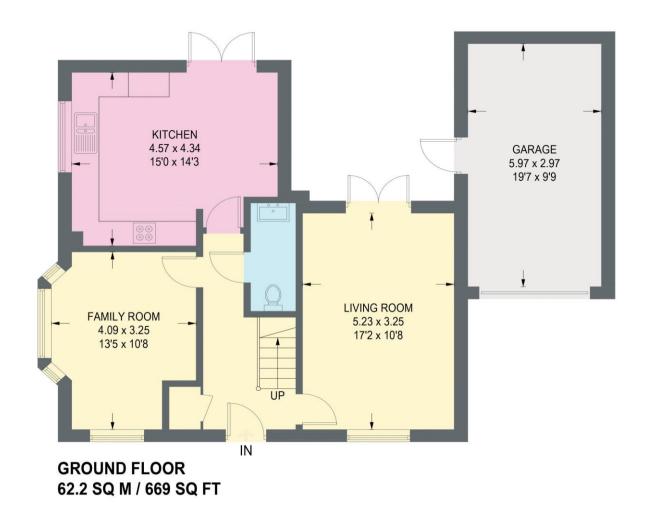

## **3 FERRY MEADOWS**

APPROXIMATE GROSS INTERNAL AREA = 122.7 SQ M / 1320 SQ FT GARAGE = 17.7 SQ M / 190 SQ FT TOTAL =140.4 SQ M / 1510 SQ FT

FIRST FLOOR 60.5 SQ M / 651 SQ FT

Illustration for identification purposes only, measurements are approximate, not to scale.