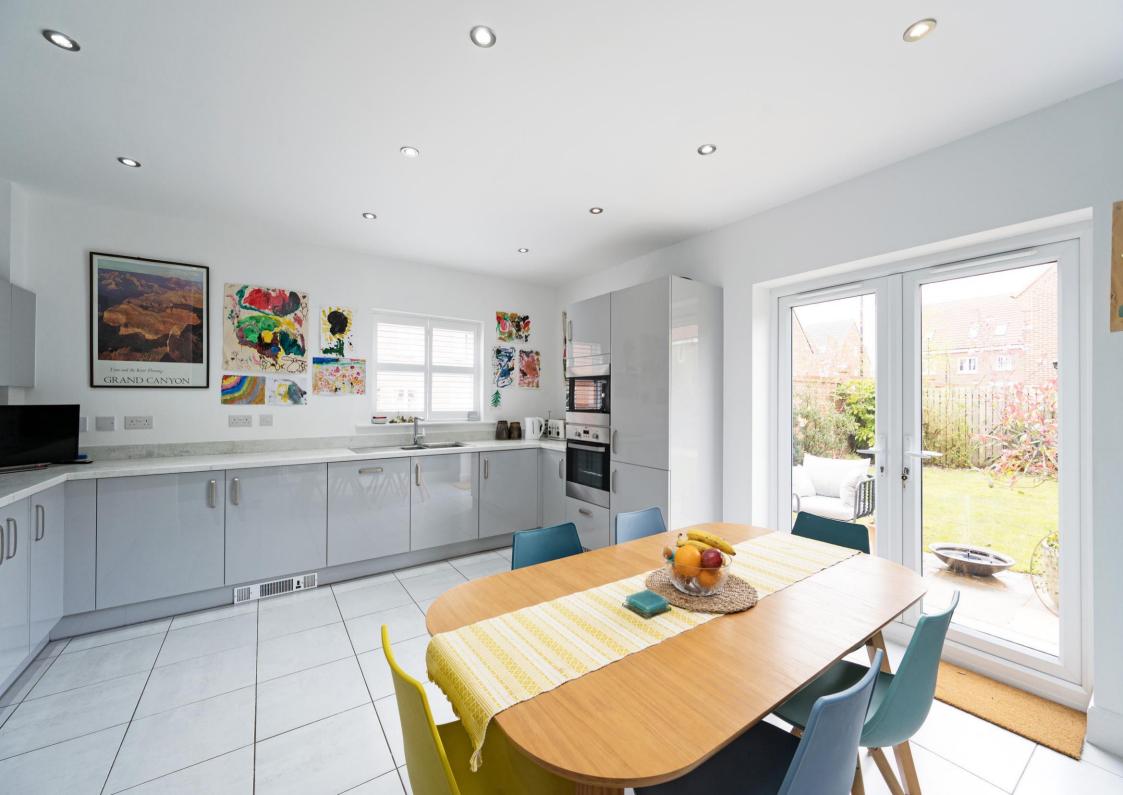

## 3 Ferry Meadows

Norton Lees • Sheffield • S8 8LY

Guide Price £425,000 to £450,000

Situated on a popular recently built development is a stunning, modern 4 bedroom and 2 bathroom detached house with a light and airy interior, and wraparound garden, benefitting from a corner plot. Offering stylish accommodation on two floors with a modern open plan dining kitchen, 2 reception rooms, beautiful bathrooms, bespoke fitted shutter blinds, gas central heating and double glazing. Pleasant outlook with surrounding views. Enclosed rear garden, driveway, and garage. Freehold. On the ground floor, there is a reception hall, with cloak cupboard and WC, making an immediate positive impression, having contemporary decor, finished with tiled flooring, which extends into the spacious dining kitchen. The lounge has an impressive dual aspect, with French doors opening onto the rear garden, complemented by stylish décor. A second reception room, used as a family room offers views to the front and side of the property, and is neutrally decorated. The spacious dining kitchen is fitted with a contemporary kitchen hosting grey gloss units with complementary worktops and tiled flooring. Integrated Zanussi appliances include an oven, induction hob with overhead extractor, microwave oven, dishwasher, washing machine, and fridge freezer. French doors provide a stunning view and access to the landscaped with a cupboard housing the Potterton gas central heating boiler. A ceiling hatch provides access to the loft, which is insulated. There are four bedrooms, all beautifully presented, with grey carpets, the main bedroom has fitted wardrobes and a modern en-suite. The en-suite has a shower enclosure, a wall-hung wash basin, and WC. The largest front bedroom also has fitted wardrobes and a modern en-suite. The en-suite with a shower over the bath, partially tiled. To the front of the property is a lawned garden, which wraps around the side. A gate to one side of the property leads into an enclosed rear garden, which has been landscaped with a lawn, stone patios, and a variety of attractive planting. A hard standing driveway