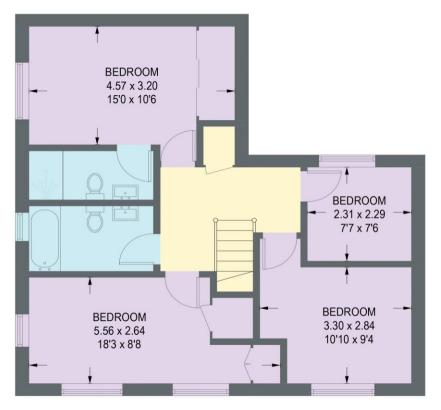

## **3 FERRY MEADOWS**

APPROXIMATE GROSS INTERNAL AREA = 122.7 SQ M / 1320 SQ FT GARAGE = 17.7 SQ M / 190 SQ FT TOTAL =140.4 SQ M / 1510 SQ FT

FIRST FLOOR 60.5 SQ M / 651 SQ FT

Illustration for identification purposes only, measurements are approximate, not to scale.