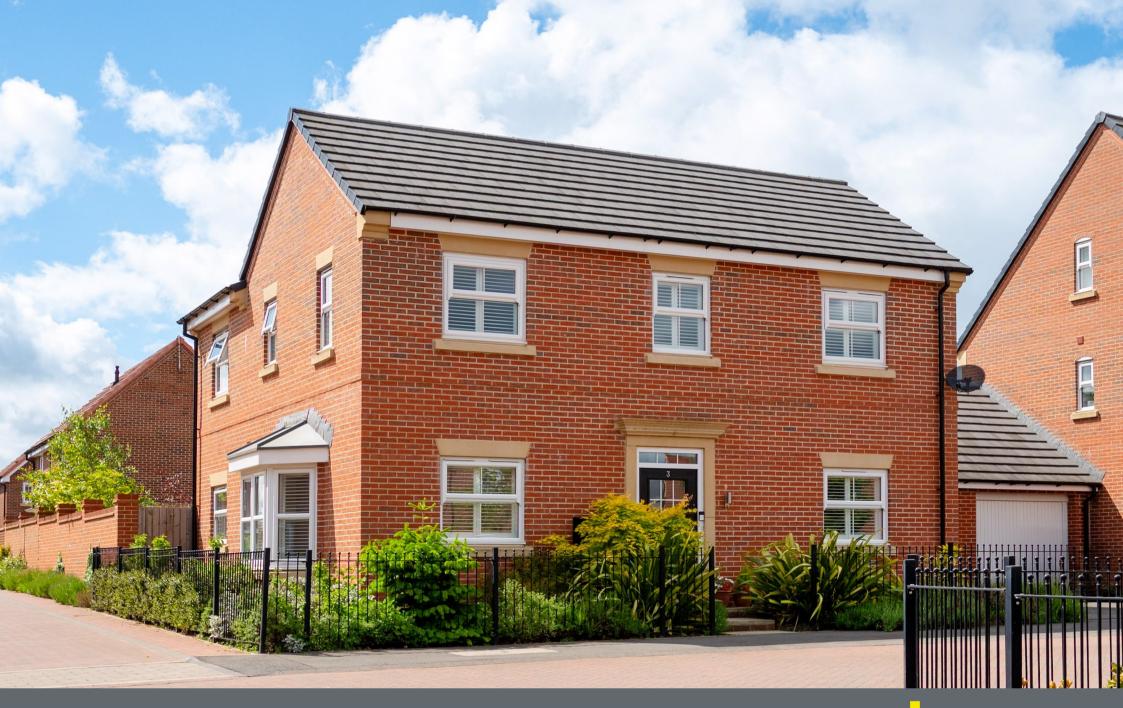

## 3 Ferry Meadows

Norton Lees • Sheffield • S8 8LY

Guide Price £425,000 to £450,000

Situated on a popular recently built development is a stunning, modern 4 bedroom and 2 bathroom detached house with a light and airy interior, and wraparound garden, benefitting from a corner plot. Offering stylish accommodation on two floors with a modern open plan dining kitchen, 2 reception rooms, beautiful bathrooms, bespoke fitted shutter blinds, gas central heating and double glazing. Pleasant outlook with surrounding views. Enclosed rear garden, driveway, and garage. Freehold. On the ground floor, there is a reception hall, with cloak cupboard and WC, making an immediate positive impression, having contemporary decor, finished with tiled flooring, which extends into the spacious dining kitchen. The lounge has an impressive dual aspect, with French doors opening onto the rear garden, complemented by stylish décor. A second reception room, used as a family room offers views to the front and side of the property, and is neutrally decorated. The spacious dining kitchen is fitted with a contemporary kitchen hosting grey gloss units with complementary worktops and tiled flooring. Integrated Zanussi appliances include an oven, induction hob with overhead extractor, microwave oven, dishwasher, washing machine, and fridge freezer. French doors provide a stunning view and access to the landscaped with a cupboard housing the Potterton gas central heating boiler. A ceiling hatch provides access to the loft, which is insulated. There are four bedrooms, all beautifully presented, with grey carpets, the main bedroom has fitted wardrobes and a modern en-suite. The en-suite has a shower enclosure, a wall-hung wash basin, and WC. The largest front bedroom also has fitted wardrobes and a modern en-suite. The en-suite with a shower over the bath, partially tiled. To the front of the property is a lawned garden, which wraps around the side. A gate to one side of the property leads into an enclosed rear garden, which has been landscaped with a lawn, stone patios, and a variety of attractive planting. A hard standing driveway

- Modern Brick Detached House
- 4 Bedrooms & 2 Bathrooms
- Lounge with French Doors to Rear Garden
- Beautiful Interior A Must See!
- Spacious Open Plan Dining Kitchen

- Stunning Bathroom & En-Suite
- Landscaped Enclosed Garden
- Driveway & Garage
- Freehold
- Council Tax Band E, EPC Rating B