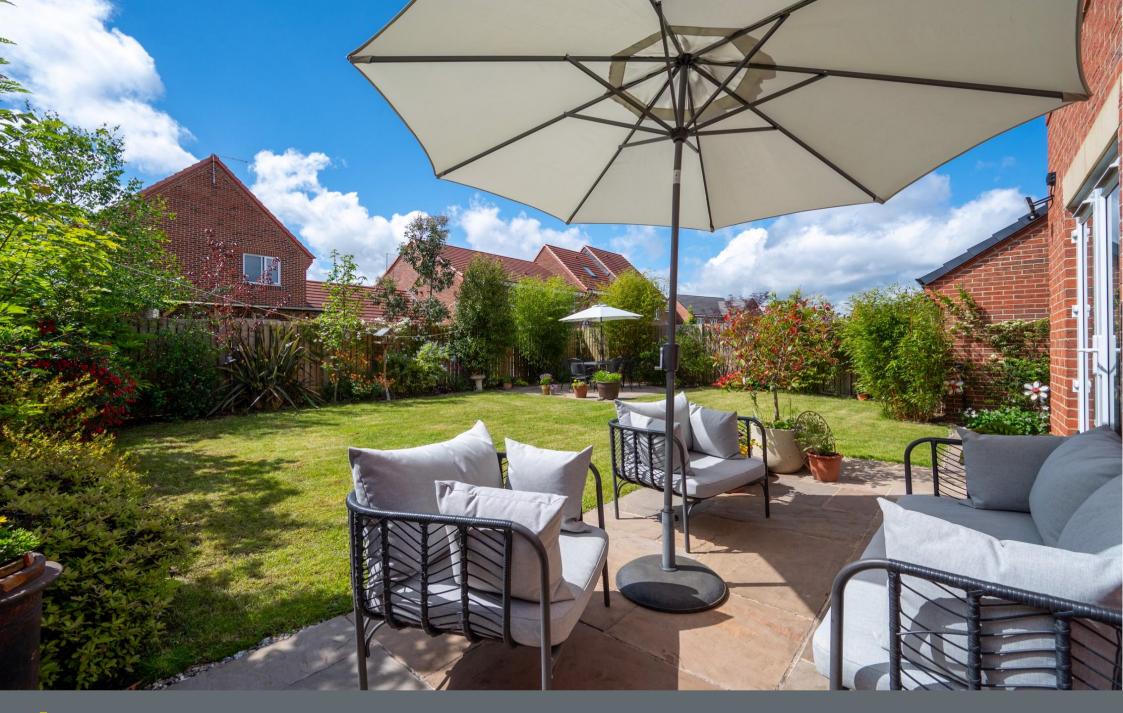

## 3 Ferry Meadows

Norton Lees • Sheffield • S8 8LY

Guide Price £425,000 to £450,000

Situated on a popular recently built development is a stunning, modern 4 bedroom and 2 bathroom detached house with a light and airy interior, and wraparound garden, benefitting from a corner plot. Offering stylish accommodation on two floors with a modern open plan dining kitchen, 2 reception rooms, beautiful bathrooms, bespoke fitted shutter blinds, gas central heating and double glazing. Pleasant outlook with surrounding views. Enclosed rear garden, driveway, and garage. Freehold. On the ground floor, there is a reception hall, with cloak cupboard and WC, making an immediate positive impression, having contemporary decor, finished with tiled flooring, which extends into the spacious dining kitchen. The lounge has an impressive dual aspect, with French doors opening onto the rear garden, complemented by stylish décor. A second reception room, used as a family room offers views to the front and side of the property, and is neutrally decorated. The spacious dining kitchen is fitted with a contemporary kitchen hosting grey gloss units with complementary worktops and tiled flooring. Integrated Zanussi appliances include an oven, induction hob with overhead extractor, microwave oven, dishwasher, washing machine, and fridge freezer. French doors provide a stunning view and access to the landscaped with a cupboard housing the Potterton gas central heating boiler. A ceiling hatch provides access to the loft, which is insulated. There are four bedrooms, all beautifully presented, with grey carpets, the main bedroom has fitted wardrobes and a modern en-suite. The en-suite has a shower enclosure, a wall-hung wash basin, and WC. The largest front bedroom also has fitted wardrobes and a modern en-suite. The en-suite with a shower over the bath, partially tiled. To the front of the property is a lawned garden, which wraps around the side. A gate to one side of the property leads into an enclosed rear garden, which has been landscaped with a lawn, stone patios, and a variety of attractive planting. A hard standing driveway